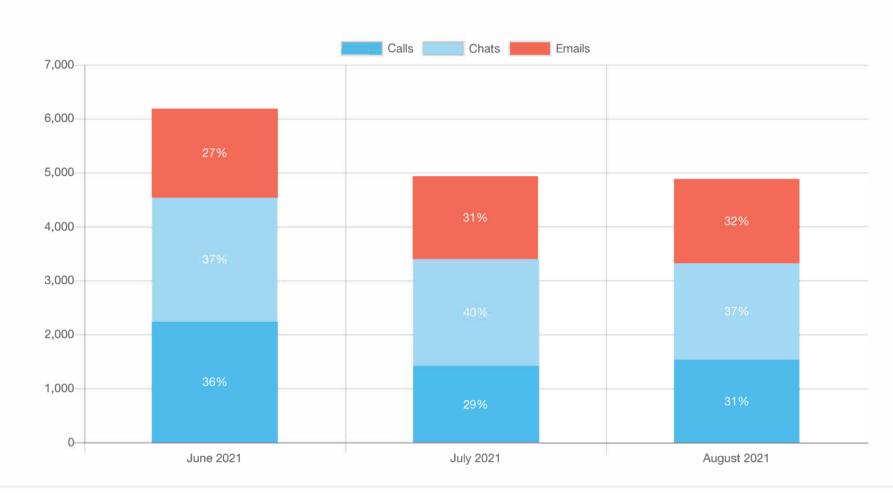

## **Customer Service Summary**

| Total       | 15,980 |       |        |
|-------------|--------|-------|--------|
| Sub Total   | 5,181  | 6,062 | 4,737  |
| August 2021 | 1,530  | 1,781 | 1,560  |
| July 2021   | 1,418  | 1,973 | 1,536  |
| June 2021   | 2,233  | 2,308 | 1,641  |
| Date        | Calls  | Chats | Emails |