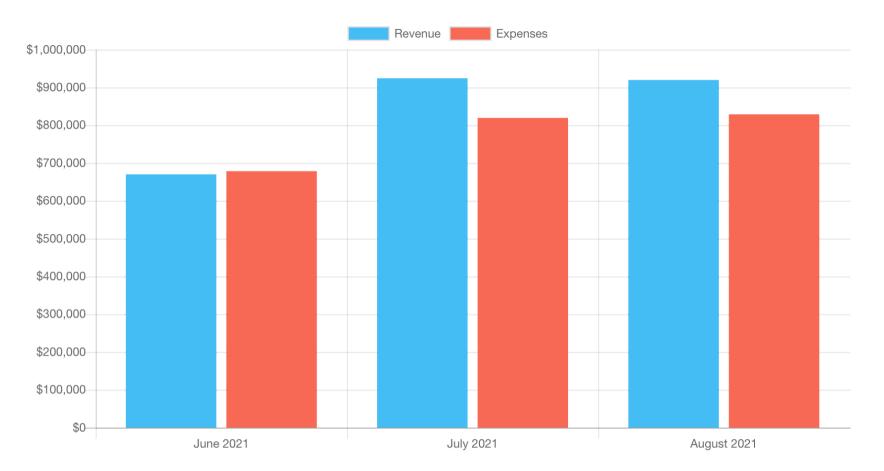

# Financials: June - August 2021 (Unaudited)

| Month and year | Revenue     | Expenses    |
|----------------|-------------|-------------|
| June 2021      | \$670,036   | \$678,448   |
| July 2021      | \$924,160   | \$819,419   |
| August 2021    | \$919,660   | \$828,855   |
| Total          | \$2,513,856 | \$2,326,722 |

Net income: \$140,829