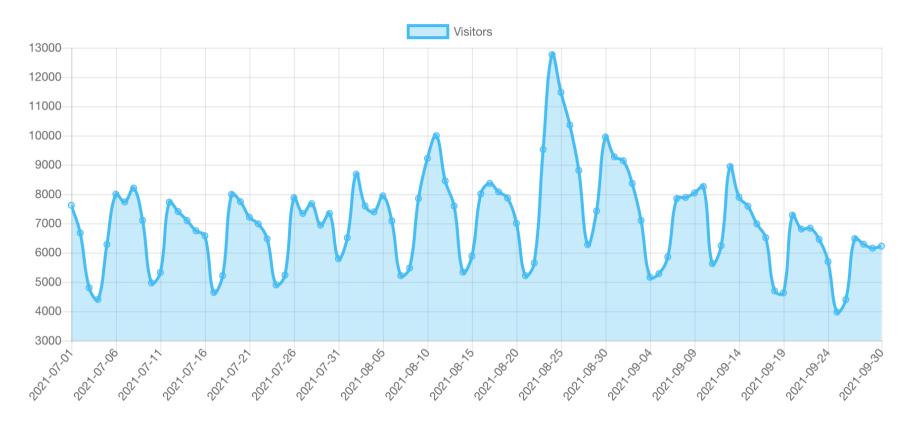

### Web Analytics

- 650,874 Visits
- 758,995 Unique Page Views
- **2** 1 min 46 sec Average Visit Duration
- \land 51% Bounce Rate